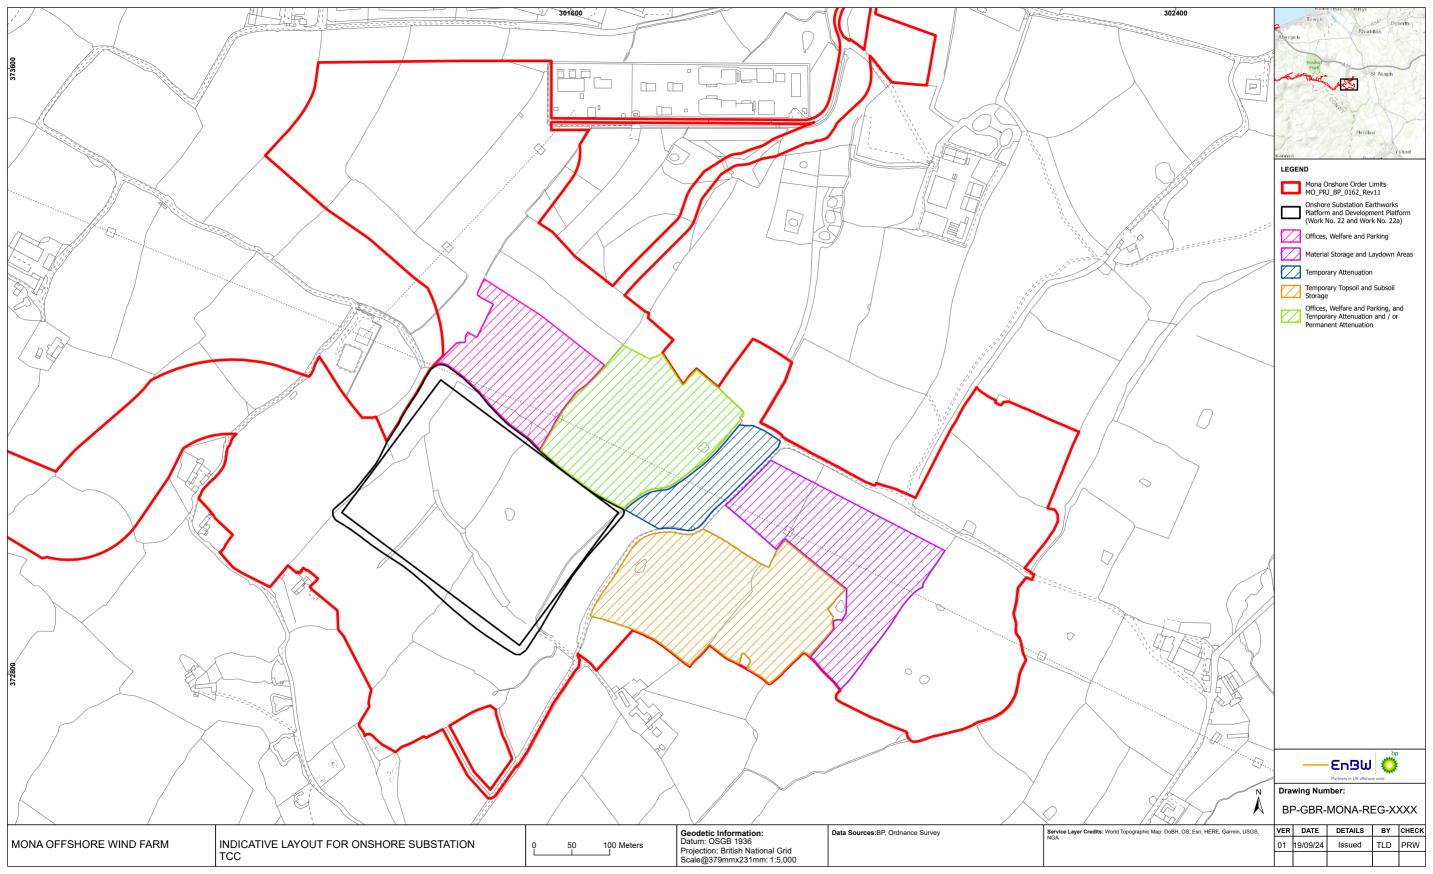

| Mona Offshore Wind Ltd.    |                            |                            |                      |



- 1. DO NOT SCALE FROM THIS DRAWING.
  - 2. DRAWING IS INDICATIVE ONLY AND NOT FOR CONSTRUCTION PURPOSES.
  - 3. DRAWING BASED ON MAXIMUM DESIGN ENVELOPE DIMENSIONS OF 150m X 150m FOR PRIMARY TCC FOOTPRINT AS PER DCO
  - 4. LANDSCAPING AND TOP SOIL BUND LOCATIONS MAY VARY DEPENDING ON POTENTIAL LANDSCAPING NECESSARY AT EACH SITE LOCATION.
  - 5. THE COMPOUND PERIMETER WILL BE FENCED AND ENTRANCE FROM PUBLIC HIGHWAY WILL BE SECURED BY A SECURITY CHECKPOINT.
  - 6. SURFACE WATER DRAINAGE TO BE DESIGNED ON SITE BY SITE BASIS FOLLOWING DETAILED DESIGN OF TCC LOCATIONS.
  - 7. INTERNAL ACCESS WITHIN LABELED POLYGONS NOT SHOWN.



27/09/2024

<sup>©</sup>Copyright Reserved