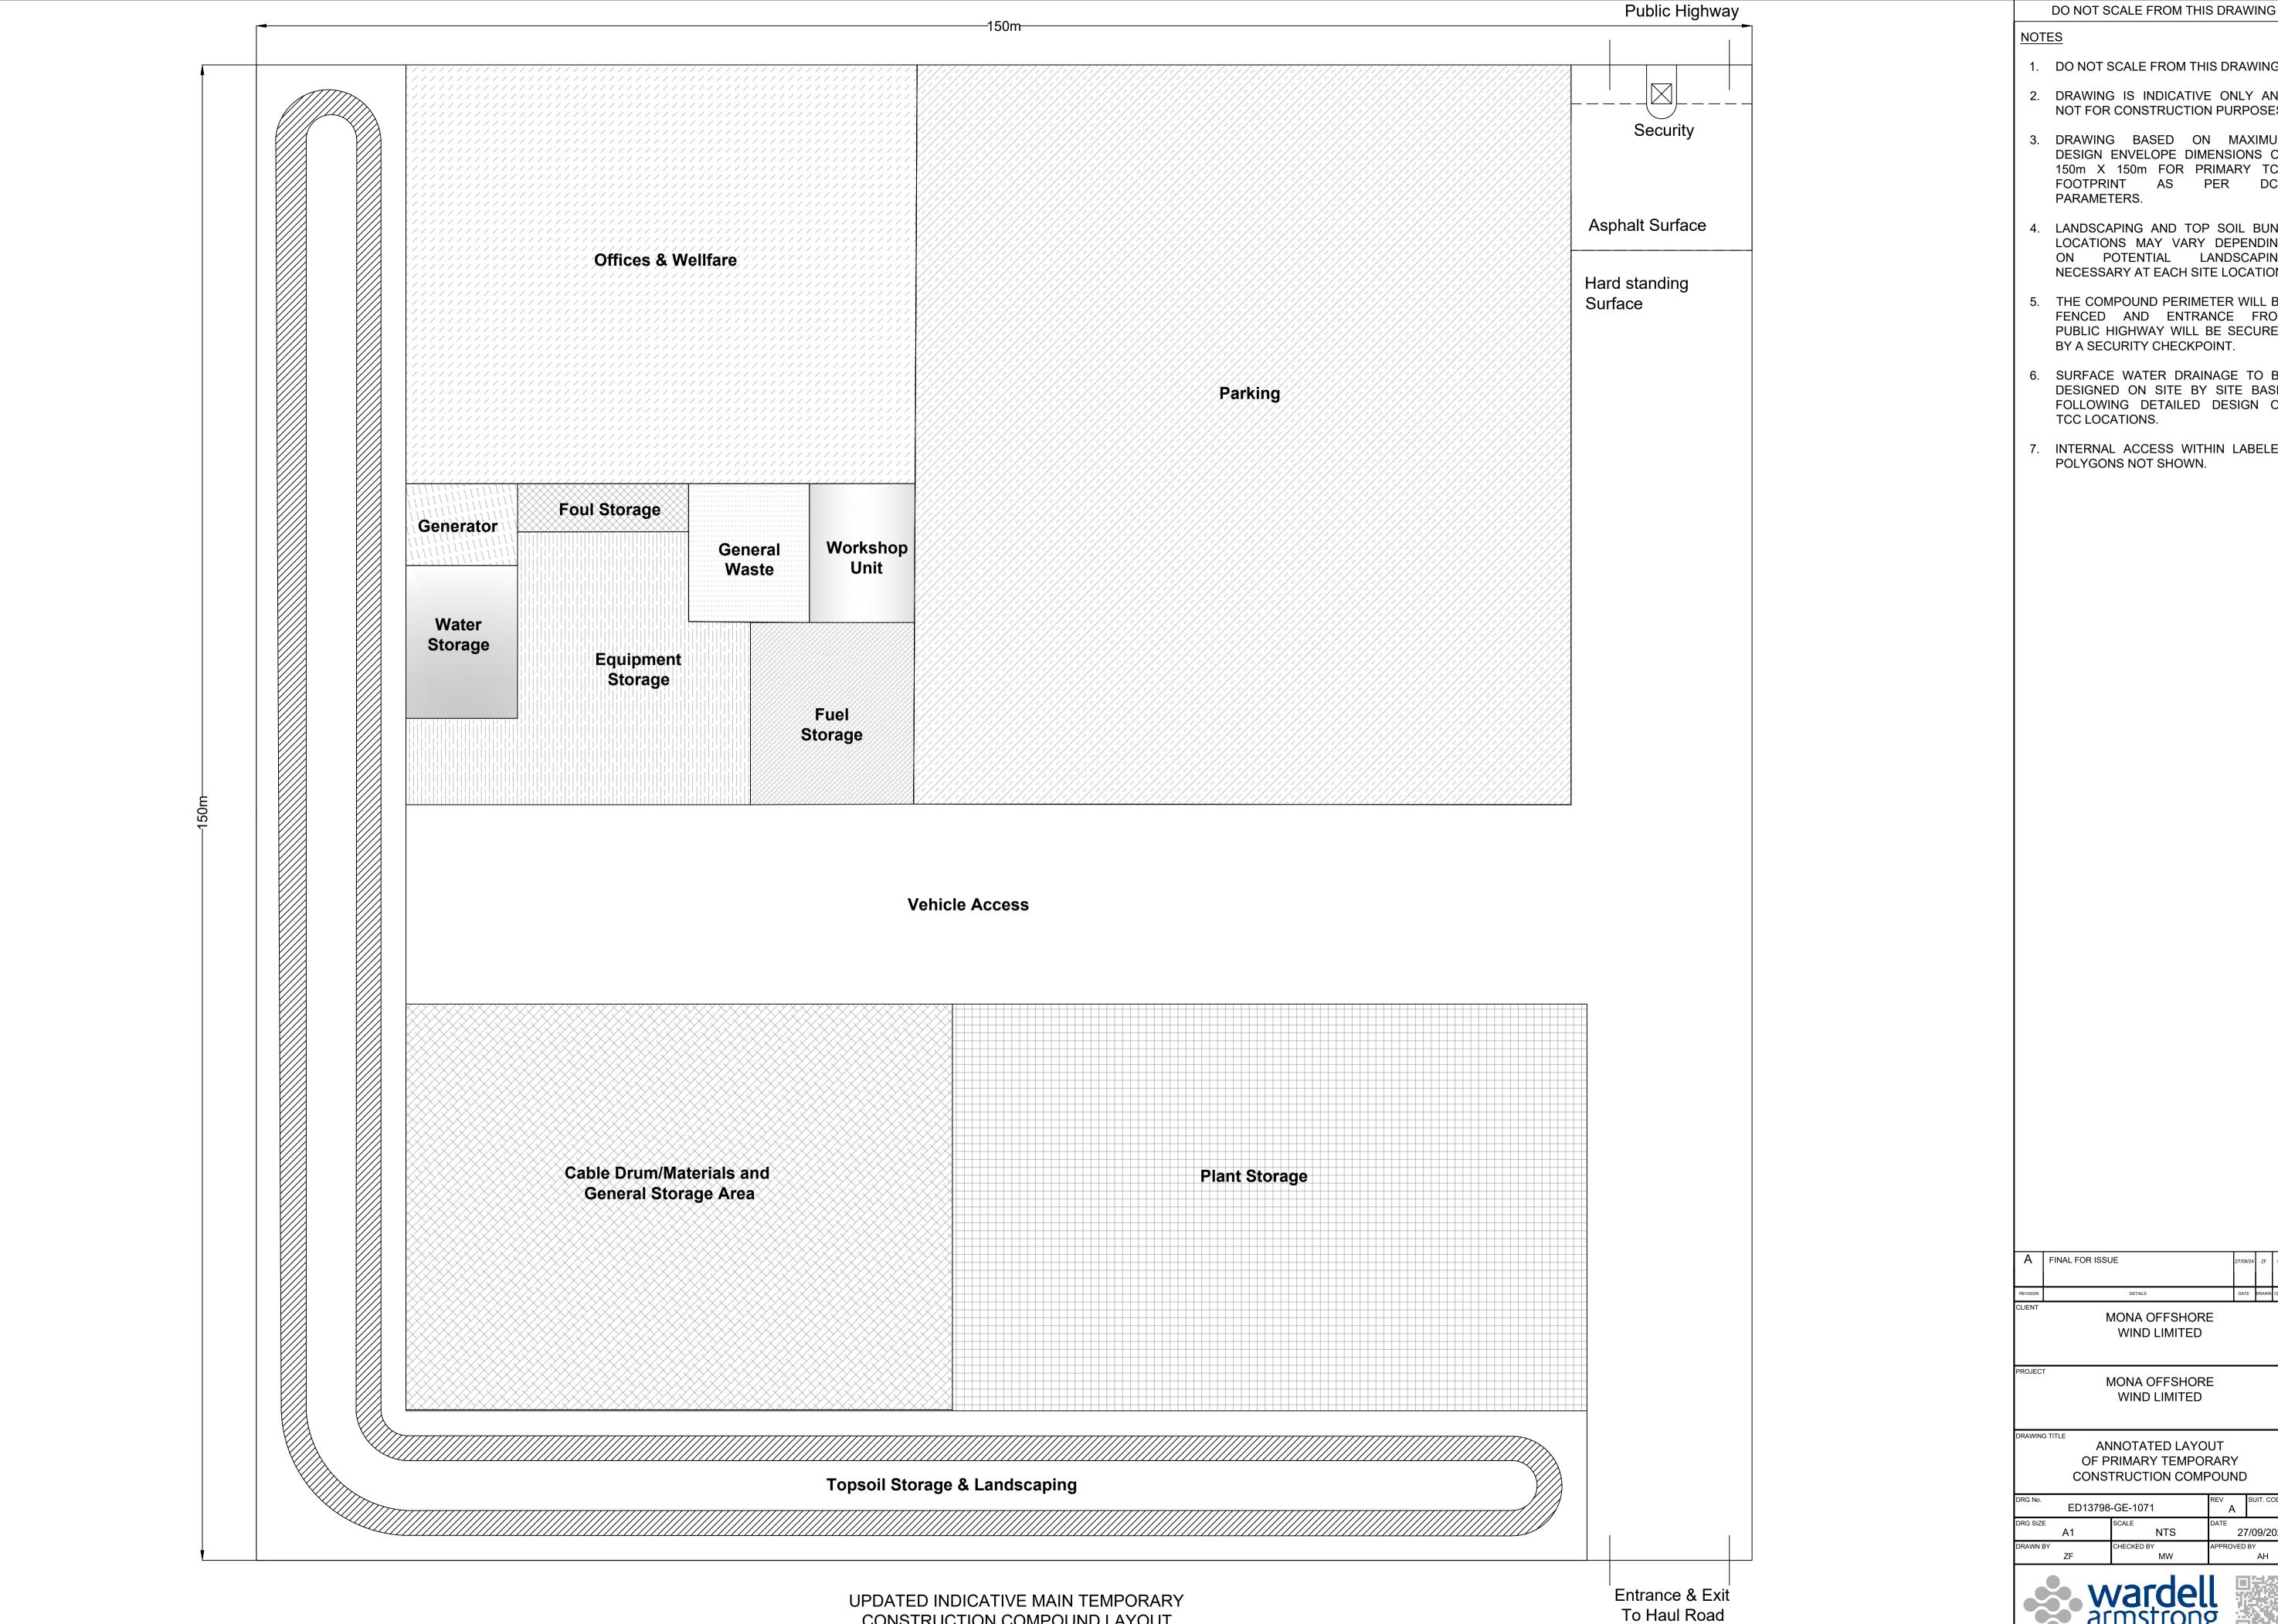

- 1. DO NOT SCALE FROM THIS DRAWING.
  - 2. DRAWING IS INDICATIVE ONLY AND NOT FOR CONSTRUCTION PURPOSES.
  - 3. DRAWING BASED ON MAXIMUM DESIGN ENVELOPE DIMENSIONS OF 150m X 150m FOR PRIMARY TCC FOOTPRINT AS PER DCO
  - 4. LANDSCAPING AND TOP SOIL BUND LOCATIONS MAY VARY DEPENDING ON POTENTIAL LANDSCAPING NECESSARY AT EACH SITE LOCATION.
  - 5. THE COMPOUND PERIMETER WILL BE FENCED AND ENTRANCE FROM PUBLIC HIGHWAY WILL BE SECURED BY A SECURITY CHECKPOINT.
  - 6. SURFACE WATER DRAINAGE TO BE DESIGNED ON SITE BY SITE BASIS FOLLOWING DETAILED DESIGN OF TCC LOCATIONS.
  - 7. INTERNAL ACCESS WITHIN LABELED POLYGONS NOT SHOWN.